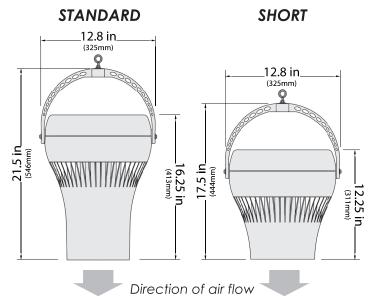

## **Technical Specifications**

| Model               | Input Power, 1 Ø | Amps | Watts | RPM | dB(A)1     | Weight | Colors                         |
|---------------------|------------------|------|-------|-----|------------|--------|--------------------------------|
| A-10-SP-STD-120-(X) | 120VAC, 60Hz     | 0.14 | 16    | 860 | 27, 21, 18 | 9 lbs. | X = Off white (W) or black (B) |
| A-10-SP-SH-120-(X)  | 120VAC, 60Hz     | 0.14 | 16    | 860 | 27, 21, 18 | 7 lbs. | X = Off white (W) or black (B) |