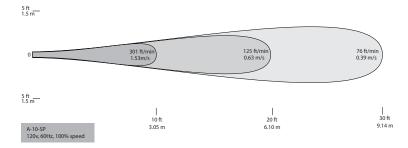

## **Technical Specifications**

| Model               | Input Power, 1 Ø | Amps | Watts | RPM | dB(A)1     | Weight | Colors                         |
|---------------------|------------------|------|-------|-----|------------|--------|--------------------------------|
| A-10-SP-STD-120-(X) | 120VAC, 60Hz     | 0.14 | 16    | 860 | 27, 21, 18 | 9 lbs. | X = Off white (W) or black (B) |
| A-10-SP-SH-120-(X)  | 120VAC, 60Hz     | 0.14 | 16    | 860 | 27, 21, 18 | 7 lbs. | X = Off white (W) or black (B) |

(1) Calculated sound pressure at 5, 10 and 15 foot distances based on non-reflective area. 41.8 dB(A) Sound Power Level, designed to meet ISO 3744 - engineering grade precision for determining sound power. Data independently verified by third party. Tests performed in-unit.