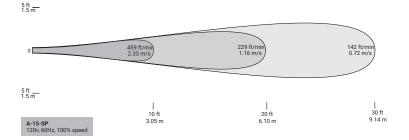

## **Technical Specifications**

| Model               | Input Power, 1 Ø | Amps | Watts | RPM  | dB(A)1     | Weight | Colors 🔘 🌒                     |
|---------------------|------------------|------|-------|------|------------|--------|--------------------------------|
| A-15-SP-STD-120-(X) | 120VAC, 60Hz     | 0.18 | 18    | 1057 | 33, 27, 23 | 9 lbs. | X = Off white (W) or black (B) |
| A-15-SP-SH-120-(X)  | 120VAC, 60Hz     | 0.18 | 18    | 1057 | 33, 27, 23 | 7 lbs. | X = Off white (W) or black (B) |

(1) Calculated sound pressure at 5, 10 and 15 foot distances based on non-reflective area. 47.3 dB(A) Sound Power Level, designed to meet ISO 3744 - engineering grade precision for determining sound power. Data independently verified by third party. Tests performed in-unit.