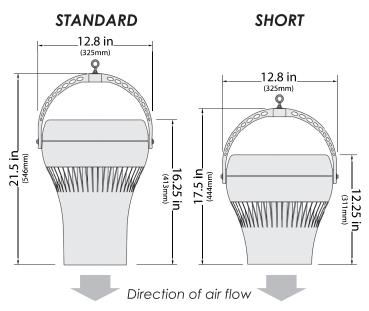

## **Technical Specifications**

| Model               | Input Power, 1 Ø | Amps | Watts | RPM  | dB(A)1     | Weight | Colors 🔘 🌒                     |
|---------------------|------------------|------|-------|------|------------|--------|--------------------------------|
| A-15-SP-STD-120-(X) | 120VAC, 60Hz     | 0.18 | 18    | 1057 | 33, 27, 23 | 9 lbs. | X = Off white (W) or black (B) |
| A-15-SP-SH-120-(X)  | 120VAC, 60Hz     | 0.18 | 18    | 1057 | 33, 27, 23 | 7 lbs. | X = Off white (W) or black (B) |