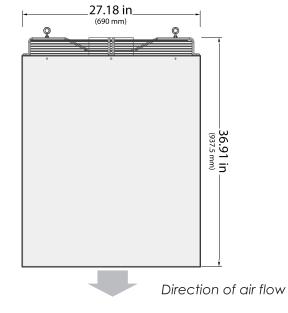

## **DESIGNER 125-EC**

**Housing:** Aluminum powder coated off white or custom color.

Hardware: Stainless steel for increased corrosion resistance.

**Motor:** 560mm, electrically commutated, thermally-protected axial motor. Operating temperature: -13° F (-25° C) to 140° F (60° C). No lubrication required, bearings are sealed.