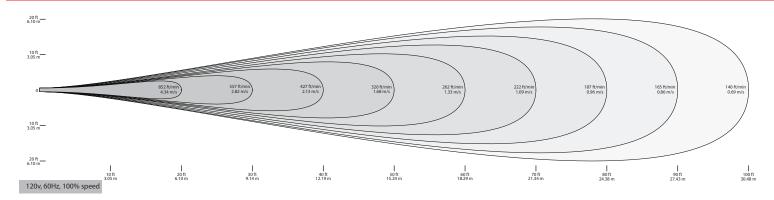

(1) Calculated sound pressure at 80, 90 and 100 foot distances based on non-reflective area. 78.2 dB(A) Sound Power Level, designed to meet ISO 3744 - engineering grade precision for determining sound power. Data independently verified by third party. Tests performed in-unit.