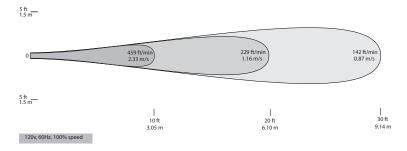

## **Technical Specifications**

| Model               | Input Power, 1 Ø | Amps | Watts | RPM  | dB(A) <sup>1</sup> | Weight  | Colors                         |
|---------------------|------------------|------|-------|------|--------------------|---------|--------------------------------|
| D-15-SP-STD-120-(X) | 120VAC, 60Hz     | 0.18 | 18    | 1057 | 33, 27, 23         | 15 lbs. | X = Off white (W) , custom (C) |
| D-15-SP-SH-120-(X)  | 120VAC, 60Hz     | 0.18 | 18    | 1057 | 33, 27, 23         | 12 lbs. | X = Off white (W) , custom (C) |

(1) Calculated sound pressure at 5, 10 and 15 foot distances based on non-reflective area. 47.3 dB(A) Sound Power Level, designed to meet ISO 3744 - engineering grade precision for determining sound power. Data independently verified by third party. Tests performed in-unit.