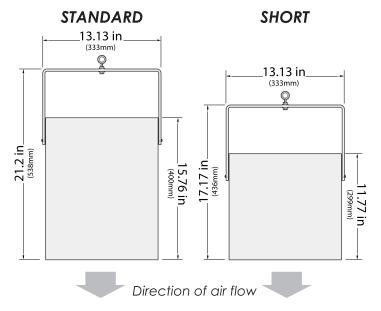

## **Technical Specifications**

| Model               | Input Power, 1 Ø | Amps | Watts | RPM  | dB(A) <sup>1</sup> | Weight  | Colors                         |
|---------------------|------------------|------|-------|------|--------------------|---------|--------------------------------|
| D-15-SP-STD-120-(X) | 120VAC, 60Hz     | 0.18 | 18    | 1057 | 33, 27, 23         | 15 lbs. | X = Off white (W) , custom (C) |
| D-15-SP-SH-120-(X)  | 120VAC, 60Hz     | 0.18 | 18    | 1057 | 33, 27, 23         | 12 lbs. | X = Off white (W) , custom (C) |