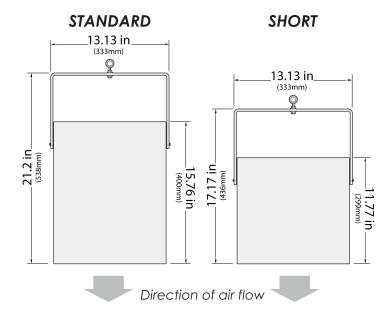

## **Technical Specifications**

| <u> </u>            |                  |      |       |      |                    |         | CONFORMS TO ALL MANAGES BAY    |
|---------------------|------------------|------|-------|------|--------------------|---------|--------------------------------|
| Model               | Input Power, 1 Ø | Amps | Watts | RPM  | dB(A) <sup>1</sup> | Weight  | Colors                         |
| D-25-SP-STD-120-(X) | 120VAC, 60Hz     | 0.31 | 37    | 1670 | 35, 33, 31         | 15 lbs. | X = Off white (W) , custom (C) |
| D-25-SP-STD-277-(X) | 277VAC, 60Hz     | 0.17 | 45    | 1650 | 35, 33, 31         | 15 lbs. | X = Off white (W) , custom (C) |
| D-25-SP-SH-120-(X)  | 120VAC, 60Hz     | 0.31 | 37    | 1670 | 35, 33, 31         | 12 lbs. | X = Off white (W) , custom (C) |
| D-25-SP-SH-277-(X)  | 277VAC, 60Hz     | 0.17 | 45    | 1650 | 35, 33, 31         | 12 lbs. | X = Off white (W) , custom (C) |