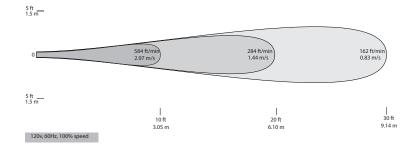

(1) Calculated sound pressure at 15, 20 and 25 foot distances based on non-reflective area. 60 dB(A) Sound Power Level, designed to meet ISO 3744 - engineering grade precision for determining sound power. Data independently verified by third party. Tests performed in-unit.