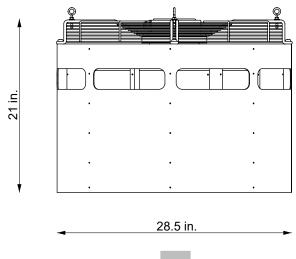

## **ONYX 560**

Housing: Aluminum: powder coated off white or custom.

Hardware: Stainless steel for increased corrosion resistance.

**Motor:** 560mm, electrically commutated, thermally-protected axial motor. Operating temperature: -13° F (-25° C) to 140° F (60° C). No lubrication required, bearings are sealed.

## **Technical Specifications**

| Model                       | Input Power, 1 Ø | Amps | Watts | RPM  | dB(A)1     | Weight   | Colors (                        |
|-----------------------------|------------------|------|-------|------|------------|----------|---------------------------------|
| ONYX-560-EC-STD-200-277-(X) | 200-277VAC, 60Hz | 1.45 | 328   | 1009 | 46, 44, 42 | 100 lbs. | X = Off white (W) or custom (C) |