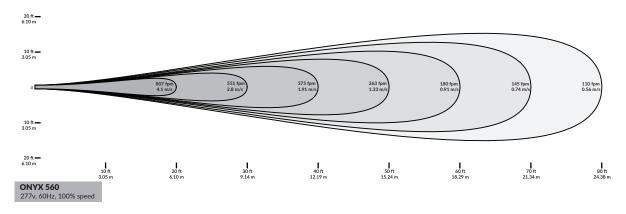

(1) Calculated sound pressure at 40, 50 and 60 foot distances based on non-reflective area. 78.5 dB(A) Sound Power Level, designed to meet ISO 3744 - engineering grade precision for determining sound power. Data independently verified by third party. Tests performed in-unit.