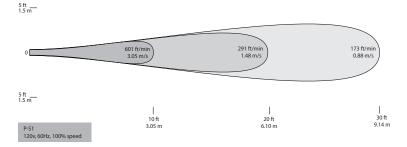

## **Technical Specifications**

| Model               | Input Power, 1 Ø | Amps | Watts | RPM  | dB(A)1     | Weight | Colors 🔘 🌒                     |
|---------------------|------------------|------|-------|------|------------|--------|--------------------------------|
| P-S1-SP-STD-120-(X) | 120VAC, 60Hz     | 0.31 | 37    | 1670 | 35, 33, 31 | 6 lbs. | X = Off white (W) or black (B) |
| P-S1-SP-STD-277-(X) | 277VAC, 60Hz     | 0.17 | 45    | 1650 | 35, 33, 31 | 6 lbs. | X = Off white (W) or black (B) |

(1) Calculated sound pressure at 15, 20 and 25 foot distances based on non-reflective area. 60 dB(A) Sound Power Level, designed to meet ISO 3744 - engineering grade precision for determining sound power. Data independently verified by third party. Tests performed in-unit.