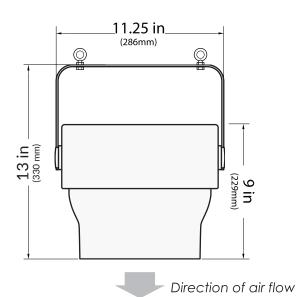

## AIRIUSFANS.COM | 888-247-7327

**Housing:** ABS, UL 94 5VA flame resistance. For increased chemical reistance to oils and alkalies.

Hardware: Stainless steel for increased corrosion resistance.

**Motor:** 228mm, single phase, shaded pole, axial motor. Motor is thermally protected. Operating temperature:  $-4^{\circ}$  F (-20° C) to 158° F (70° C). No lubrication required. Bearings are sealed.