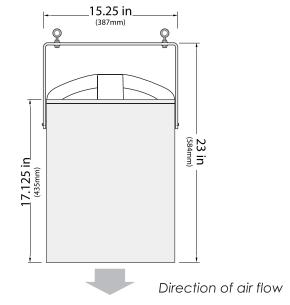

## **Q SERIES**

**Housing:** ABS, UL 94 5VA flame resistance. For increased chemical reistance to oils and alkalies.

**Hardware:** Stainless steel for increased corrosion resistance.

**Motor:** 300mm, permanent split capacitor, single speed, axial motor. Motor is thermally protected. Operating temperature: -13° F (-25° C) to 158° F (70° C). No lubrication required. Bearings are sealed.