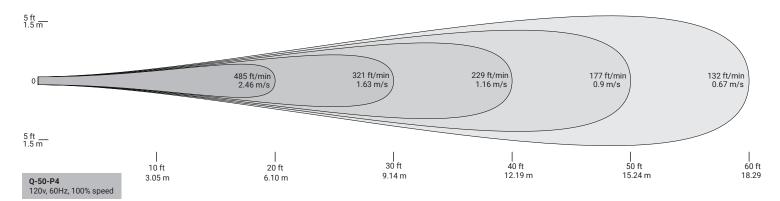

## **Technical Specifications**

| Model             | Input Power, 1 Ø | Amps | Watts | RPM  | dB(A)1     | Weight  | Colors                         |
|-------------------|------------------|------|-------|------|------------|---------|--------------------------------|
| Q-50-P4-STD-120-X | 120VAC, 60Hz     | 0.68 | 81    | 1580 | 38, 37, 36 | 22 lbs. | X = Off white (W) or black (B) |

(1) Calculated sound pressure at 40, 45 and 50 foot distances based on non-reflective area. 70.3 dB(A) Sound Power Level, designed to meet ISO 3744 - engineering grade precision for determining sound power. Data independently verified by third party. Tests performed in-unit.