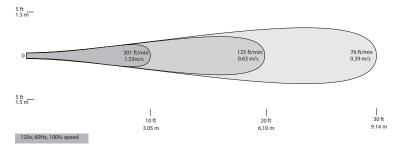

(1) Calculated sound pressure at 5, 10 and 15 foot distances based on non-reflective area. 47.3 dB(A) Sound Power Level, designed to meet ISO 3744 - engineering grade precision for determining sound power. Data independently verified by third party. Tests performed in-unit.