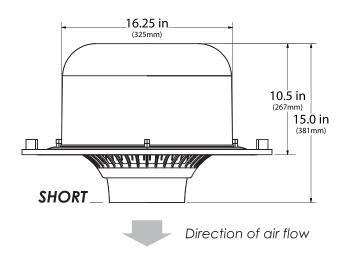

## **SUSPENDED 10-SP**

**Housing:** ABS, UL 94 5VA flame resistance. For increased chemical reistance to oils and alkalies. Used in a 2 ft. x 2 ft. acoustic ceiling.

Hardware: Stainless steel for increased corrosion resistance.

**Motor:** 228mm, single phase, shaded pole, axial motor. Motor is thermally protected. Operating temperature:  $-4^{\circ}$  F ( $-20^{\circ}$  C) to  $158^{\circ}$  F ( $70^{\circ}$  C). No lubrication required. Bearings are sealed.

**Stator:** Patented multi-vane stator significantly increases air throw for maximizing performance.

**Certification:** Conforms to UL-507, CAN/CSA-C22.2 No. 1113. ETL listed in USA and Canada.

Warranty: 3 years parts and workmanship.