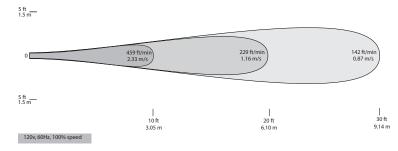

## **Technical Specifications**

| Model              | Input Power, 1 Ø | Amps | Watts | RPM  | dB(A) <sup>1</sup> | Weight  | Colors 🔾                       |
|--------------------|------------------|------|-------|------|--------------------|---------|--------------------------------|
| S-15-SP-SH-120-(X) | 120VAC, 60Hz     | 0.18 | 18    | 1057 | 33, 27, 23         | 15 lbs. | X = Off white (W) or black (B) |

(1) Calculated sound pressure at 5, 10 and 15 foot distances based on non-reflective area. 47.3 dB(A) Sound Power Level, designed to meet ISO 3744 - engineering grade precision for determining sound power. Data independently verified by third party. Tests performed in-unit.