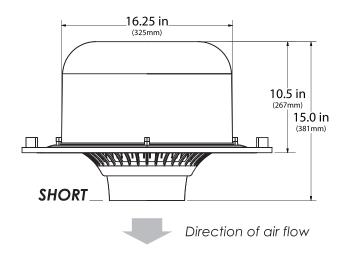

## **SUSPENDED 15-SP**

**Housing:** ABS, UL 94 5VA flame resistance. For increased chemical reistance to oils and alkalies. Used in a 2 ft. x 2 ft. acoustic ceiling.

Hardware: Stainless steel for increased corrosion resistance.

**Stator:** Patented multi-vane stator significantly increases air throw for maximizing performance.

**Certification:** Conforms to UL-507, CAN/CSA-C22.2 No. 1113. ETL listed in USA and Canada.

Warranty: 3 years parts and workmanship.